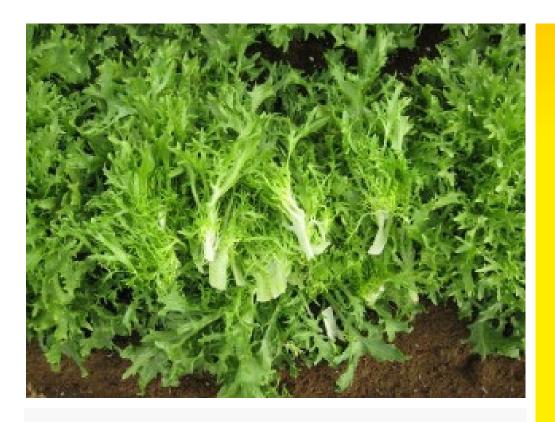

## **Endive**

"Très Fine Maraîchère" type

- Very rapid growth and produces high head weights. Very good Winter vigour
- Stronger against tip-burn than Barundi
- Very slow bolting type
- Darker green leaf colour
- Versatile variety that can be grown year round
- Fine cut leaves are ideal for salad mixes